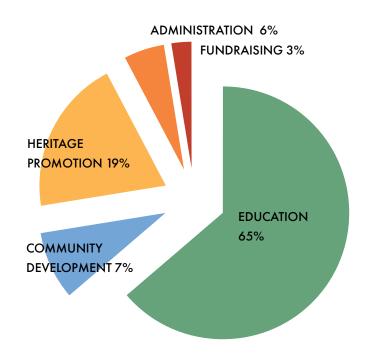

#### 2019 PROGRAMS

| Education             | \$ 1,121,924 |
|-----------------------|--------------|
| Community Development | \$ 120,413   |
| Heritage Promotion    | \$ 331,435   |

SUPPORTING EDUCATION & COMMUNITY PROGRAMS ACROSS IRELAND